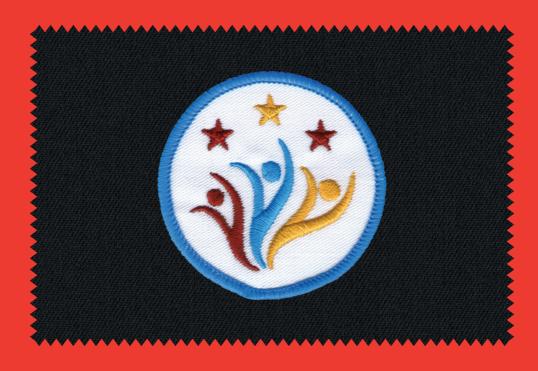

## Embroidered Badges

## **Embroidered Badges**

Beautifully embroidered badges with an overlocked border. Manufactured using the highest quality, colourfast thread onto specially prepared carrier fabric and overlocked with your choice of coloured yarn.

MAX. 85°C

DOMESTIC WASH MAX. 85°C

**KEY BENEFITS** 

- Lasting and durable retain their colour and design throughout their lifecycle
- The robust colourfast threads make the badges suitable for commercial washing
- Your design is individually recreated
- Sew on to the garment can be removed and reused
- Reinforced backer to ensure smooth appearance
- Simple text badges in 24 hours to help get your garments to customers quicker
- Huge colour range
- Flame retardant version also available